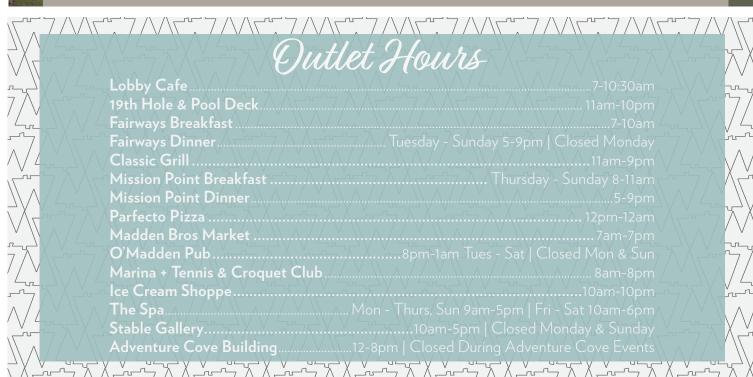

r \$20 per hour! Call 218-855-5913 to reserve your court

PICKLEBAL

# Recurring Activities

### Daily Medallion Hunt

Visit Tennis & Croquet for the daily clue! Clue will be posted daily at 9am. Winner receives one free coffee, smoothie or tea from Madden Bros Market. One winner per day

## Family Photo Scavenger Hunt

Visit Tennis and Croquet Club at 10am for the daily clues

## Pontoon Cruises | Marina | \$20\*

Times vary throughout week - Ages 3 & Under free!

## Banana Taxi Tubing | Marina | \$5\*

Monday, Wednesday, Friday, Saturday 1-3pm

## Mission Point Happy Hour | 3-5pm

Drink and appetizer specials - Every Day!

# Bonfire & S'mores | Mission Point

Nightly 8—10pm



# **PARFECTO** PIZZA

Call 218-855-5942









Inquire with the Front Desk for more information and pricing!