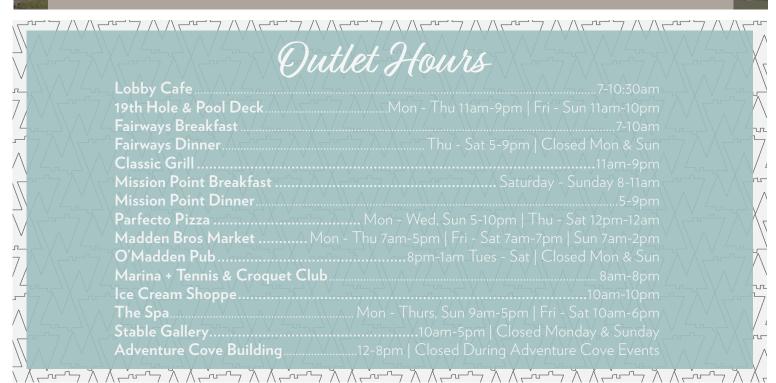

Bingo & Beverage | Tennis & Croquet Club 1-2pm Trivia | Tennis & Croquet Club 7-8pm

# Recurring Activities

### Daily Medallion Hunt

Visit Tennis & Croquet for the daily clue! Clue will be posted daily at 9am. Winner receives one free coffee, smoothie or tea from Madden Bros Market. One winner per day

### Pontoon Cruises | Marina | \$20\*

Times vary throughout week - Ages 3 & Under free!

Nature Cruises | Marina | 12 Spots | \$20\*

Tuesday & Thursday 2pm

### Banana Taxi Tubing | Marina | \$5\*

Monday, Wednesday, Friday, Saturday 1-3pm

### Mission Point Happy Hour | 3-5pm

Drink and appetizer specials - Every Day!

### Bonfire & S'mores | Mission Point

Nightly 8—10pm



## **PARFECTO** PIZZA

Call 218-855-5962









Inquire with the Front Desk for more information and pricing!