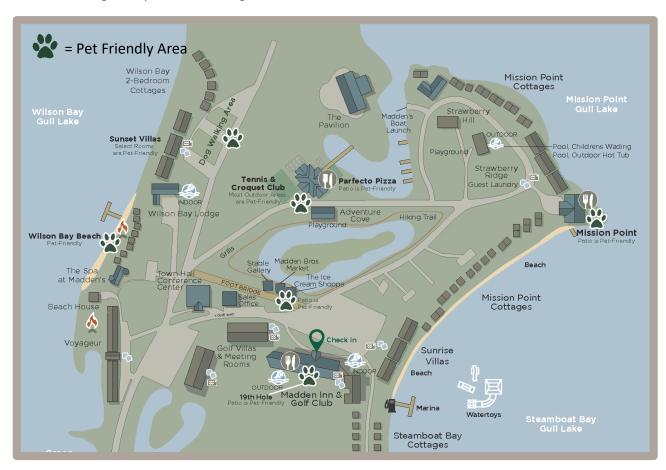

## Welcome!

We are excited to have you and your pet joining us at Madden's. Please review the map and keep your pet in the designated pet-friendly areas noted. **Your pet must be leashed at all times**, and Madden's employees reserve the right to ask you to remove your pet from the area if it is causing disruption to other guests.

## Pets are allowed:

- In the Dog Walking Area
- On Wilson Bay Beach
- Outdoor Patios at
  - Parfecto Pizza
  - o 19<sup>th</sup> Hole Deck
  - Mission Point
  - Madden Bros. Market

## Pets are NOT allowed:

- Indoors
- In Pool Areas or Most Beaches
- On Boats
- On Golf Courses
- On Tennis & Croquet Club courts
- At The Pavilion